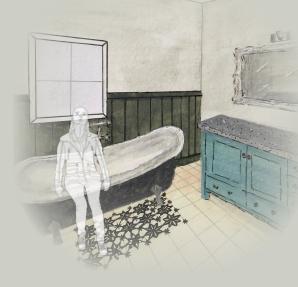

MASTER BEDROOM

FIRST FLOOR FURNITURE PLAN

SCALE: 1/4"=1'

MASTER BEDROOM ELEVATION SCALE 1/4"=1'

SECOND FLOOR FURNITURE PLAN SCALE: 1/4"=1' \ \

KITCHEN

MASTER BEDROOM

MASTER BATH

ENTERTAINMENT ROOM

KITCHEN ELEVATION SCALE 1/4"=1'

MASTER BATH ELEVATION ESCALE 1/4"=1'

ENTERTAINMENT ROOM

ELEVATION

SCALE: 1/4"=1'