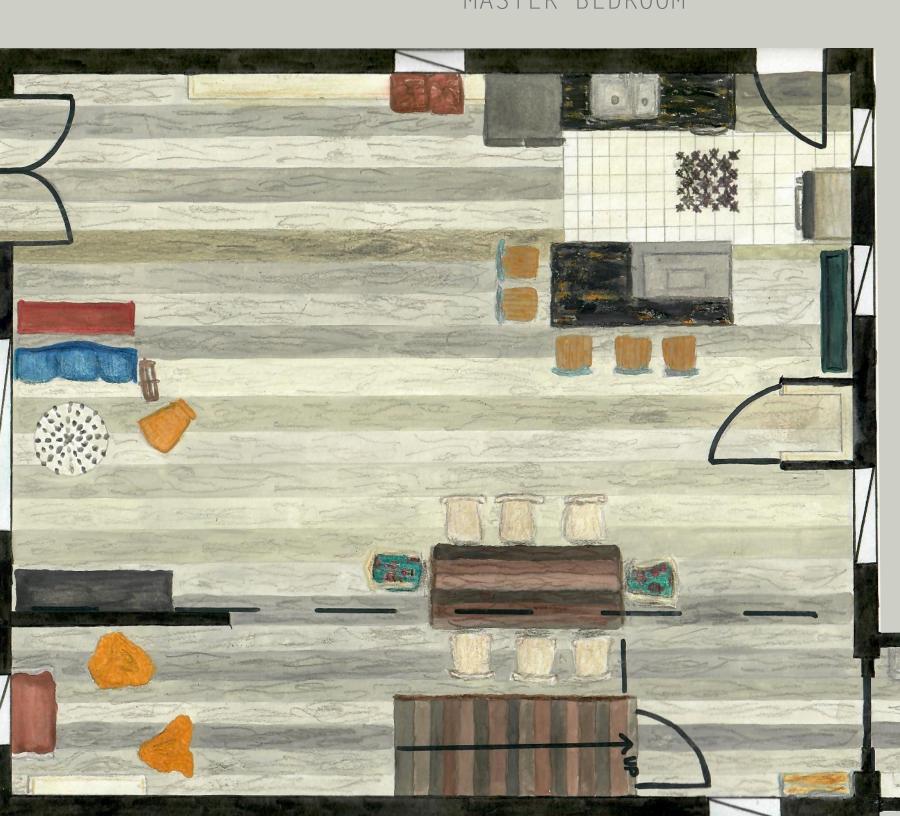

MASTER BEDROOM

FIRST FLOOR FURNITURE PLAN

SCALE: 1/4"=1'

MASTER BEDROOM ELEVATION SCALE 1/4"=1'

SECOND FLOOR FURNITURE PLAN SCALE: 1/4"=1' \ \

KITCHEN

MASTER BEDROOM

MASTER BATH