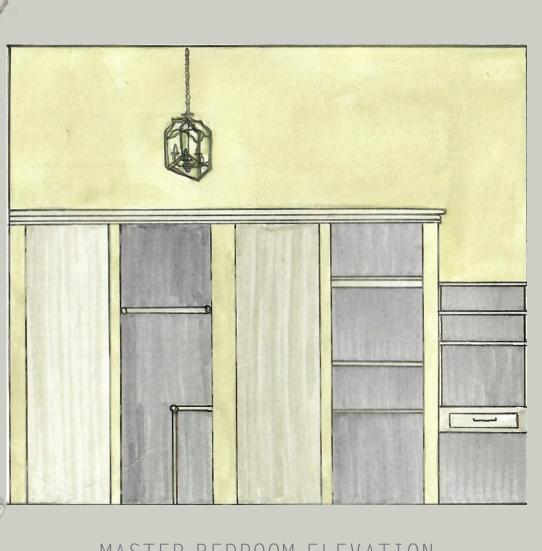

MASTER BEDROOM

FIRST FLOOR FURNITURE PLAN

SCALE: 1/4"=1'

MASTER BEDROOM ELEVATION SCALE 1/4"=1'

SECOND FLOOR FURNITURE PLAN SCALE: 1/4"=1' \ \

KITCHEN

MASTER BEDROOM

MASTER BATH