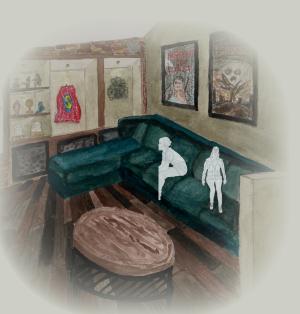

ENTERTAINMENT ROOM

KITCHEN ELEVATION SCALE 1/4"=1'

MASTER BATH ELEVATION ESCALE 1/4"=1'

ENTERTAINMENT ROOM

ELEVATION

SCALE: 1/4"=1'