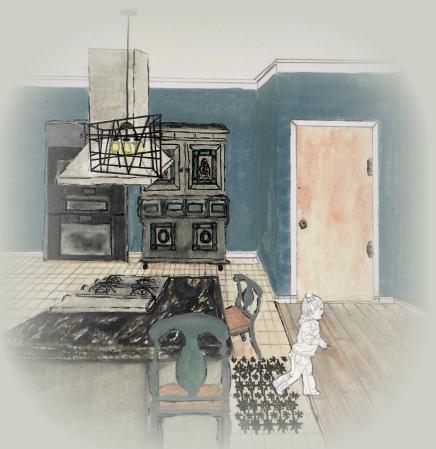

MASTER BEDROOM

FIRST FLOOR FURNITURE PLAN

SCALE: 1/4"=1'

MASTER BEDROOM ELEVATION SCALE 1/4"=1'

SECOND FLOOR FURNITURE PLAN SCALE: 1/4"=1' \ \

KITCHEN

MASTER BEDROOM

MASTER BATH

ENTERTAINMENT ROOM

KITCHEN ELEVATION SCALE 1/4"=1'

MASTER BATH ELEVATION ESCALE 1/4"=1'

ENTERTAINMENT ROOM

ELEVATION

SCALE: 1/4"=1'