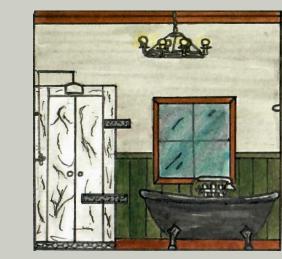

ENTERTAINMENT ROOM

KITCHEN ELEVATION SCALE 1/4"=1'

MASTER BATH ELEVATION ESCALE 1/4"=1'

ENTERTAINMENT ROOM

ELEVATION

SCALE: 1/4"=1'