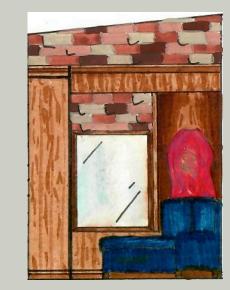

ENTERTAINMENT ROOM

KITCHEN ELEVATION SCALE 1/4"=1'

MASTER BATH ELEVATION ESCALE 1/4"=1'

ENTERTAINMENT ROOM

ELEVATION

SCALE: 1/4"=1'