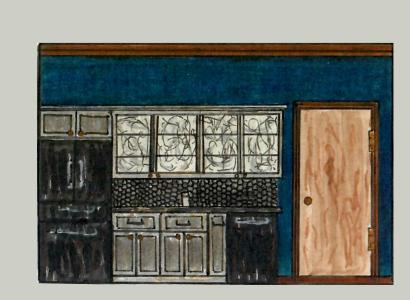

ENTERTAINMENT ROOM

KITCHEN ELEVATION SCALE 1/4"=1'

MASTER BATH ELEVATION ESCALE 1/4"=1'

ENTERTAINMENT ROOM

ELEVATION

SCALE: 1/4"=1'