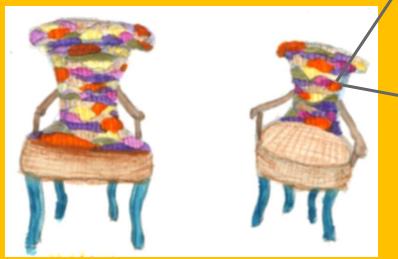

# DESIGNS

- Unique
- Associated with the indie music scene
- Bright fun colors
- Different textures
- Can be individual or combined
- Made with Eco-Friendly materials
- Enough variation to appeal to many clients