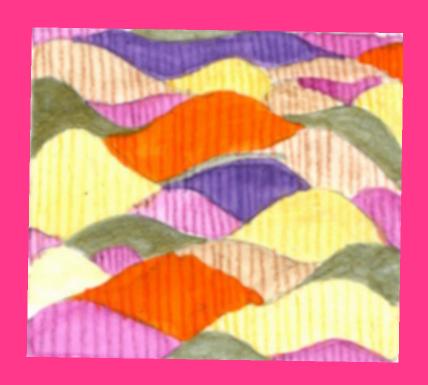

## CASTLEBEAT FURNITURE LINE

DESIGNED BY: JENNA MORLOCK

#### MOODS FROM ALBUM

```
* playful*

* soothing*

* unique*

* adventerous*

* content*
```

### BRAINSTORMING

Album: VHS

Artist: Castlebeat (Josh Hwang)

Label: Spirit Goth

#### ABOUT CASTLEBEAT

- Lo-Fi Bedroom Pop
- Lives in California
- Opened his own record label called Spirit Goth
- Finds inspiration in The Cure and Joy Division
- Considers his music to be dreamy with happy melodies and sadder more mellow undertones

## PATTERNS/MATERIALS









# DESIGNS











- Unique
- Associated with the indie music scene
- Bright fun colors
- Different textures
- Can be individual or combined
- Made with Eco-Friendly materials
- Enough variation to appeal to many clients

## Why it's "trendy"